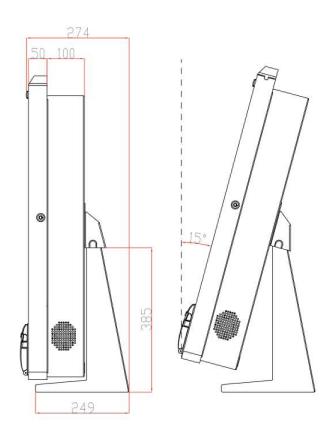

ch: ±40°, Skew:±45°

# Be Inspired

Your style, your way.

RESTAURANT

RETAIL

Custom color options

Silk screen options



# Ergonomi

The dedicated stand helps users to fine-tune an optimal operating angle, bringing a user-friendly experience.

#### Comfort handle



\*for 21.5"/23.8" models only



### Intelligent

The smart interface helps you use Al for better self-service.



Optional



### WiFi Connected

The built-in WiFi module and antenna allows the seamless collaboration with SaaS-based application and real-time remote management.

# Rapidly Build& Work

The modular design system gives us the ability to build up a bespoke hardware solution in an affordable and reasonable manner.





#### Dimensions Wall Mount









#### Dimensions Freestanding



#### Dimensions Desktop





### WHY Mars?

Rugged and Robust Low total cost of ownership Ease of use & maintenance

Modularized design & Flexibility

# Thank You