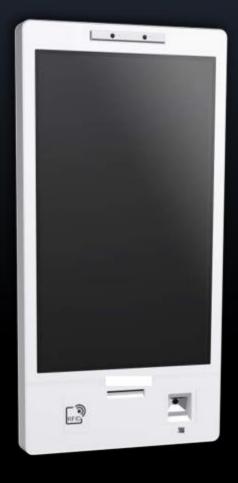

#### Camera

1/5" CMOS

2.0 Megapixel 1600\*1200 resolution (max.) 60-300cm focus range 125° Field of view f2.0mm Lens

RFID — Reader

#### Thermal Printer

58mm/80mm paper width 170mm/sec print speed (Panel Type) 250mm/sec print speed (Built-in Type)

#### Payment Terminal Holder

The customized holder supports 3rd party payment terminals.

#### Barcode Scanner

Read most 1D/2D barcodes Scan Angle: Roll: 360°, Pitch: ±40°, Skew:±45°