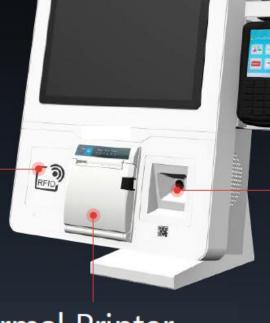

# Fully Equipped

#### Thermal Printer

58mm/80mm paper width 170mm/sec print speed (Panel Type) 250mm/sec print speed (Built-in Type)

#### Payment Terminal Holder

The customized holder supports 3rd party payment terminals.

#### Barcode Scanner

Read most 1D/2D barcodes Scan Angle: Roll: 360°, Pitch: ±40°, Skew:±45°