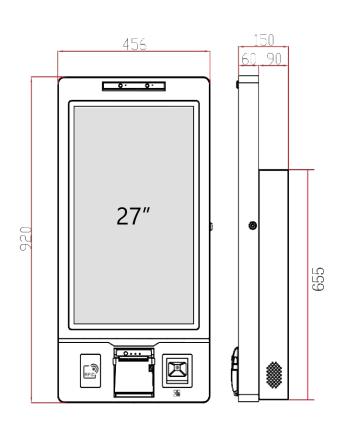

ode Scanner

Read most 1D/2D barcodes Scan Angle: Roll: 360°, Pitch: ±40°, Skew:±45°

# Be Inspired

Your style, your way.

RESTAURANT

RETAIL

Custom color options

Silk screen options



# Ergonomi

The dedicated stand helps users to fine-tune an optimal operating angle, bringing a user-friendly experience.

#### Comfort handle



\*for 21.5"/23.8" models only



### Intelligent

The smart interface helps you use Al for better self-service.



Optional



### WiFi Connected

The built-in WiFi module and antenna allows the seamless collaboration with SaaS-based application and real-time remote management.

# Rapidly Build& Work

The modular design system gives us the ability to build up a bespoke hardware solution in an affordable and reasonable manner.





#### Dimensions Wall Mount









#### Dimensions Freestanding



#### Dimensions Desktop





### WHY Mars?

Rugged and Robust Low total cost of ownership Ease of use & maintenance

Modularized design & Flexibility

# Thank You