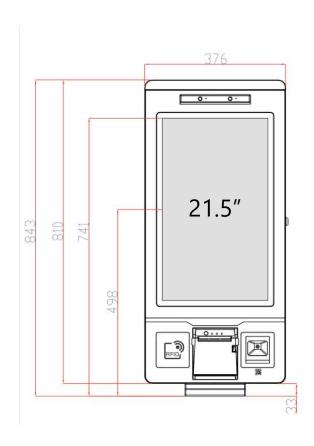

itch: ±40°, Skew:±45°

# Be Inspired

Your style, your way.

RESTAURANT

RETAIL

Custom color options

Silk screen options



# Ergonomi

The dedicated stand helps users to fine-tune an optimal operating angle, bringing a user-friendly experience.

#### Comfort handle



\*for 21.5"/23.8" models only



### Intelligent

The smart interface helps you use Al for better self-service.



Optional



### WiFi Connected

The built-in WiFi module and antenna allows the seamless collaboration with SaaS-based application and real-time remote management.

# Rapidly Build& Work

The modular design system gives us the ability to build up a bespoke hardware solution in an affordable and reasonable manner.





#### Dimensions Wall Mount









#### Dimensions Freestanding



#### Dimensions Desktop





### WHY Mars?

Rugged and Robust Low total cost of ownership Ease of use & maintenance

Modularized design & Flexibility

# Thank You