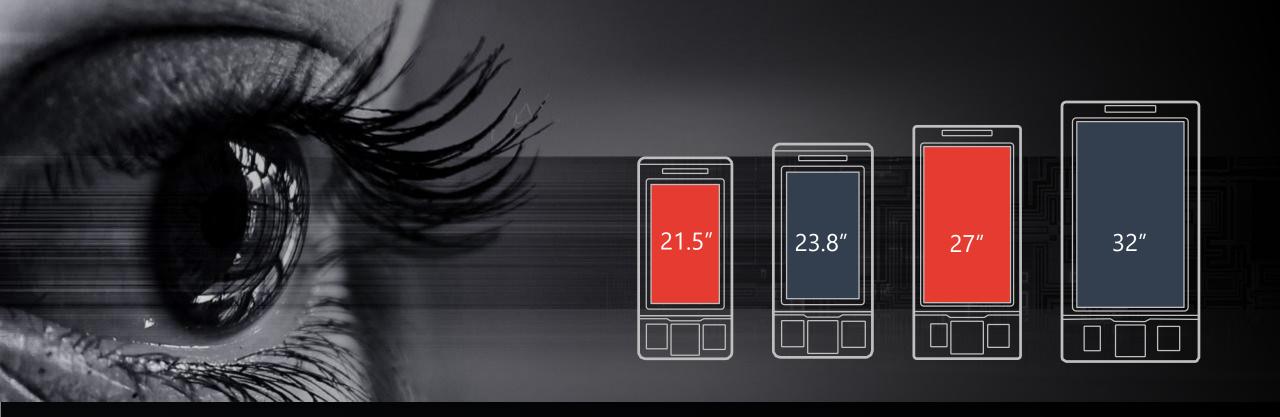

### Content First

A 1080p FHD display comes in four different panel sizes that serve the digital content with optimal readability and viewing experience.