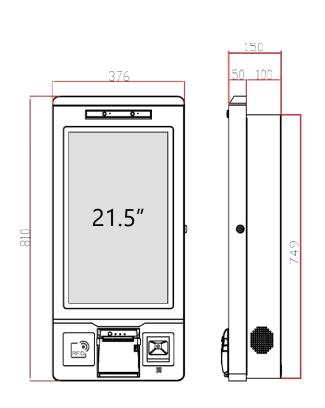

#### Dimensions Wall Mount

#### Dimensions Freestanding

#### Dimensions Desktop