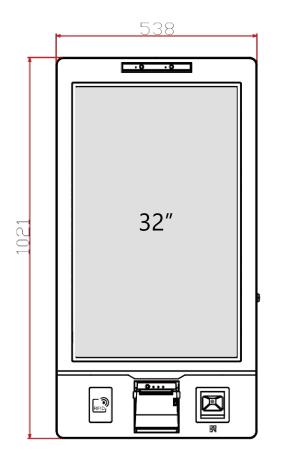

e Scanner

Read most 1D/2D barcodes Scan Angle: Roll: 360°, Pitch: ±40°, Skew:±45°

# Be Inspired

Your style, your way.

RESTAURANT

RETAIL

Custom color options

Silk screen options



# Ergonomi

The dedicated stand helps users to fine-tune an optimal operating angle, bringing a user-friendly experience.

#### Comfort handle



\*for 21.5"/23.8" models only



### Intelligent

The smart interface helps you use Al for better self-service.



Optional



### WiFi Connected

The built-in WiFi module and antenna allows the seamless collaboration with SaaS-based application and real-time remote management.

# Rapidly Build& Work

The modular design system gives us the ability to build up a bespoke hardware solution in an affordable and reasonable manner.





#### Dimensions Wall Mount









#### Dimensions Freestanding



#### Dimensions Desktop





### WHY Mars?

Rugged and Robust Low total cost of ownership Ease of use & maintenance

Modularized design & Flexibility

# Thank You