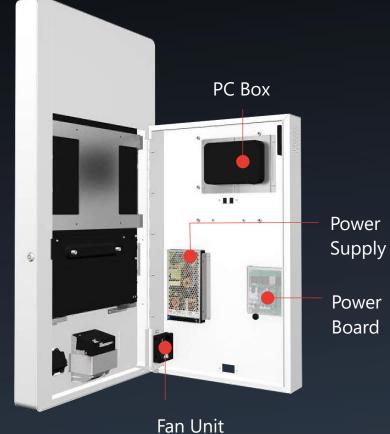

# Rapidly Build& Work

The modular design system gives us the ability to build up a bespoke hardware solution in an affordable and reasonable manner.