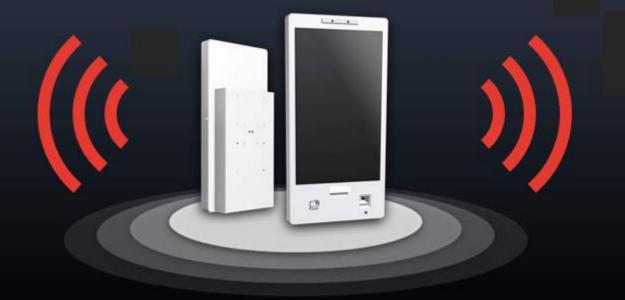

### WiFi Connected

The built-in WiFi module and antenna allows the seamless collaboration with SaaS-based application and real-time remote management.