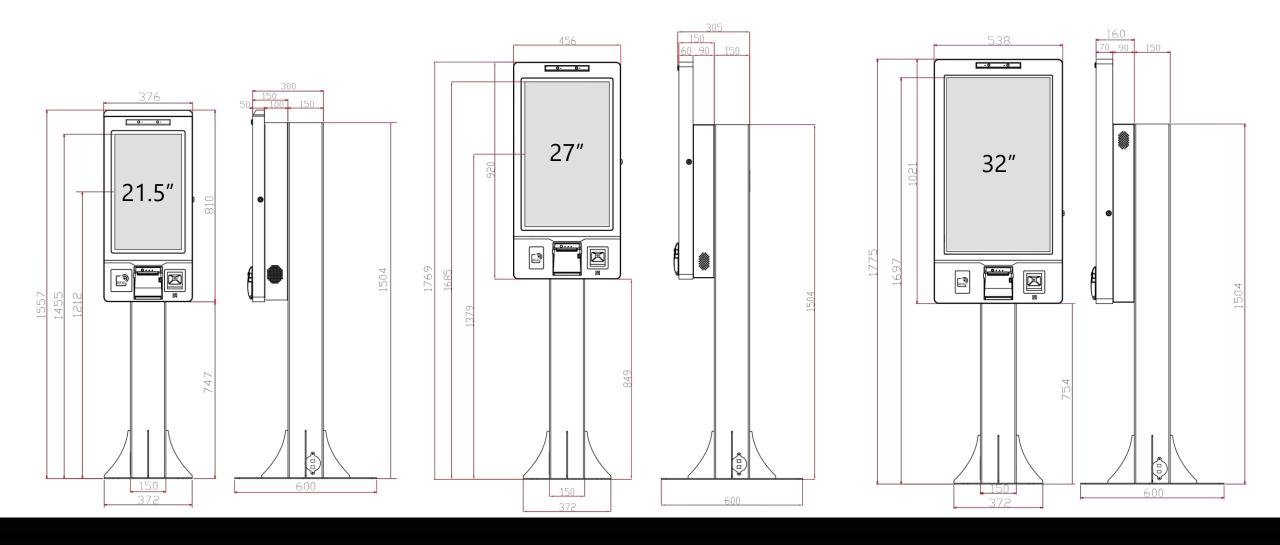

s Scan Angle: Roll: 360°, Pitch: ±40°, Skew:±45°

# Be Inspired

Your style, your way.

RESTAURANT

RETAIL

Custom color options

Silk screen options



# Ergonomi

The dedicated stand helps users to fine-tune an optimal operating angle, bringing a user-friendly experience.

#### Comfort handle



\*for 21.5"/23.8" models only



### Intelligent

The smart interface helps you use Al for better self-service.



Optional



### WiFi Connected

The built-in WiFi module and antenna allows the seamless collaboration with SaaS-based application and real-time remote management.

# Rapidly Build& Work

The modular design system gives us the ability to build up a bespoke hardware solution in an affordable and reasonable manner.





#### Dimensions Wall Mount









#### Dimensions Freestanding



#### Dimensions Desktop





### WHY Mars?

Rugged and Robust Low total cost of ownership Ease of use & maintenance

Modularized design & Flexibility

# Thank You