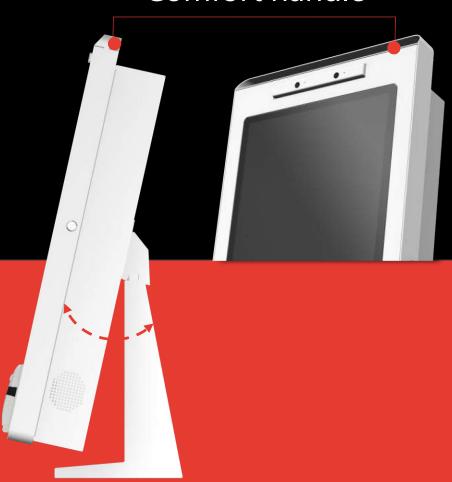

# Ergonomi

The dedicated stand helps users to fine-tune an optimal operating angle, bringing a user-friendly experience.

#### Comfort handle

\*for 21.5"/23.8" models only