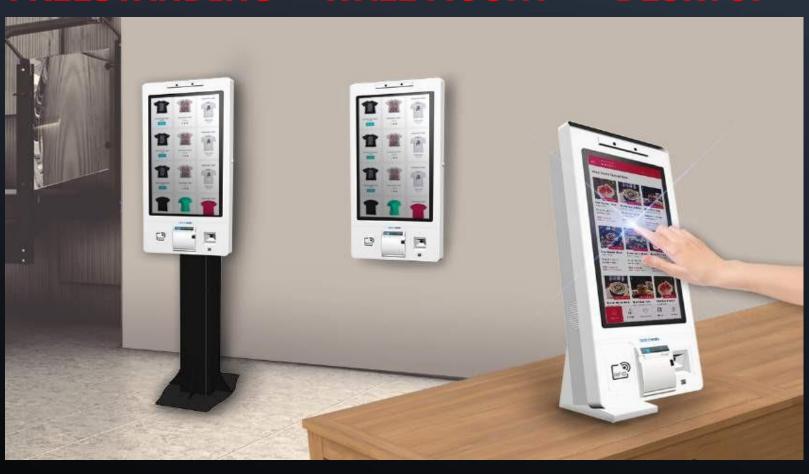

#### Ovvi Self-Service Kiosks





Self-ordering

Ticketing

# For Self-service

Improve efficiency and enhance the customer experience



**ORDER** 



PAY

INFO



SERVICE



LOYALTY



**MARKETING** 

### Be Placed Anywhere

FREESTANDING WALL MOUNT DESKTOP





### Content First

A 1080p FHD display comes in four different panel sizes that serve the digital content with optimal readability and viewing experience.

# Fully Equipped

#### Camera

1/5" CMOS

2.0 Megapixel 1600\*1200 resolution (max.) 60-300cm focus range 125° Field of view f2.0mm Lens



RFID — Reader



#### Thermal Printer

58mm/80mm paper width 170mm/sec print speed (Panel Type) 250mm/sec print speed (Built-in Type)

#### Payment Terminal Holder

The customized holder supports 3rd party payment terminals.

#### Barcode Scanner

Read most 1D/2D barcodes Scan Angle: Roll: 360°, Pitch: ±40°, Skew:±45°

# Be Inspired

Your style, your way.

RESTAURANT

RETAIL

Custom color options

Silk screen options



# Ergonomi

The dedicated stand helps users to fine-tune an optimal operatin