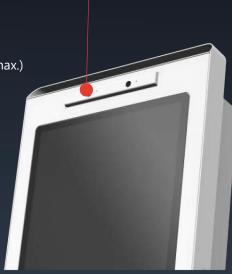

# Fully Equipped

#### Camera

1/5" CMOS

2.0 Megapixel 1600\*1200 resolution (max.) 60-300cm focus range 125° Field of view f2.0mm Lens

RFID — Reader