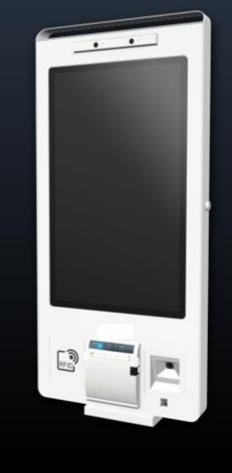

#### Camera

1/5" CMOS

2.0 Megapixel 1600\*1200 resolution (max.) 60-300cm focus range 125° Field of view f2.0mm Lens

RFID — Reader

#### Thermal Printer

58mm/80mm paper width 170mm/sec print speed (Panel Type) 250mm/sec print speed (Built-in Type)

#### Payment Terminal Holder

The customized holder supports 3rd party payment terminals.

#### Barcode Scanner

Read most 1D/2D barcodes Scan Angle: Roll: 360°, Pitch: ±40°, Skew:±45°