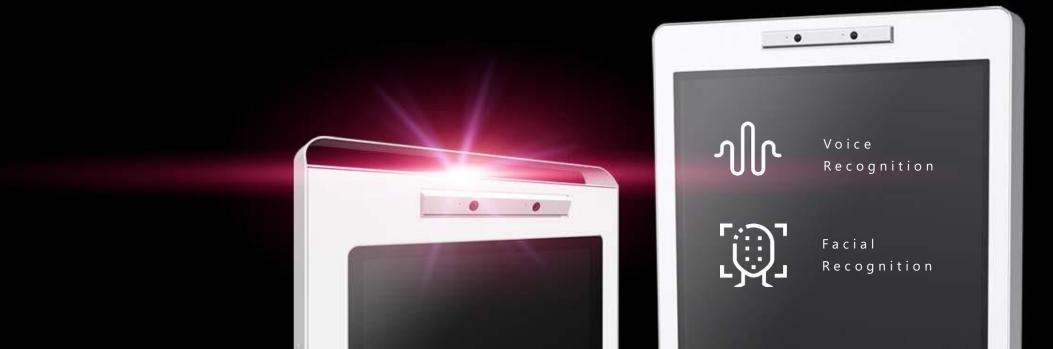

### Intelligent

The smart interface helps you use Al for better self-service.

Optional